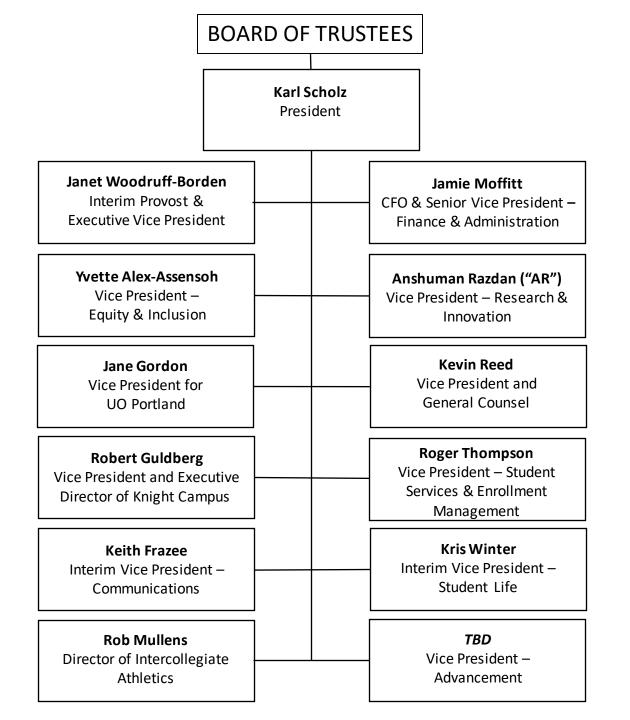

## **University of Oregon**

Leadership Organizational Chart
Updated 7/1/23



## **University of Oregon** Office of the President Organizational Chart **Karl Scholz** President Updated 07/01/23 **Kassy Fisher** Chief of Staff & Senior Advisor to the President **Maggie Bosworth Carlyn Schreck Sandy Weintraub** Leah Ladley<sup>2</sup> Senior Executive Assistant Assistant Vice President for Senate Secretary and **Chief Auditor** to the President **Presidential Initiatives** Advisor to the President Jennifer Winters<sup>1</sup> **Joshua Gordon** Tim Inman<sup>2</sup> **Betina Lynn Faculty Athletics** University Secretary and Senate Executive **Assistant Vice President** Advisor to the President Representative Coordinator for Content Strategy Jason Younker **DeAnna Heying Brett Harris** Assistant Vice President Administrative & Ombudsperson and Tribal Relations **Opera